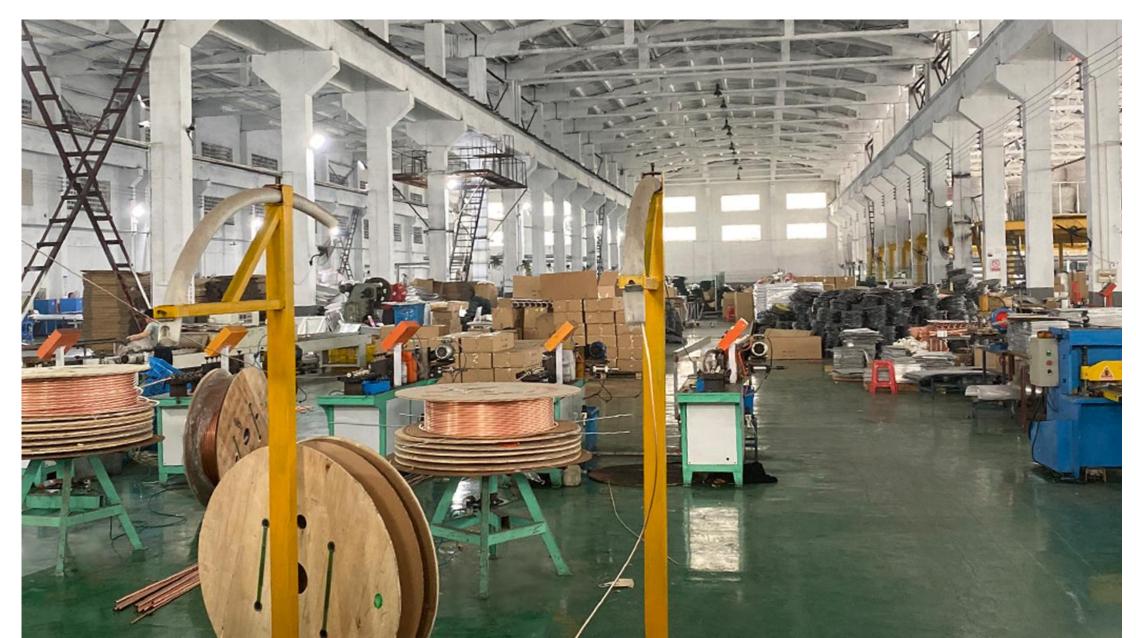

# Changzhou Dabund Pipe CO.,LTD

Changzhou Dabund Pipe CO.,LTD is one professional manufacturer and trading company of the Refrigeration industry products in Changzhou city Jiangsu PRO. It is in the center of Yangtze river delta, only 1 hour to Nanjing and Shanghai by train, convenient transportation. And our office is in Wanda plaza Xinbei district, it is convenient for work and live. Our factory is in the Industry park Wujin district.

Our main product has aluminum tube, alloy A1050/1060/1070/3003/3A01/3103; Pancake coil tube, we have aluminum pancake coil, copper pancake coil and copper-aluminum connecting pancake coil. The length has 3m, 4m, 5m,6m, 9m,15m, 20m, 25m, 30m, 50m; Straight tube, aluminum straight tube, the mini length is 103mm,biggest is 15000mm;Air conditioning connecting pipe, we can match them and pack them together for you, and we have 3 kinds of insulation material, gray, black and white color. Copper-aluminum connector pipe fitting, aluminum pipe fitting, copper pipe fitting and copper-aluminum connected fitting. And many bending tube, cross tube, U type tube, drawing tube, accumulator, dryer etc. And some other parts in refrigeration and air condition, like thermostat, cored wire, remote control, air conditioning unit holder etc. 90% of our products are used for air conditioner and refrigerator, evaporator, condenser, and heat exchanger, the HVAC&R system. And another 10% is used for oven and burner, as the gas transportation, usually the alloy will be 3003,3103.

## **DABUND FACTORY**

We produce high quality air conditioner copper pipe, mini split copper and aluminum pipe and insulated copper line sets.

With embossed polyethyene film, climate resistant foam, and thickened insulated cotton, this three-layer insulated mini split copper line set is corrosion-resistant, fireproofing, flame-retarded, thermal insulation, waterproof, shockproof, sound absorption and durable.