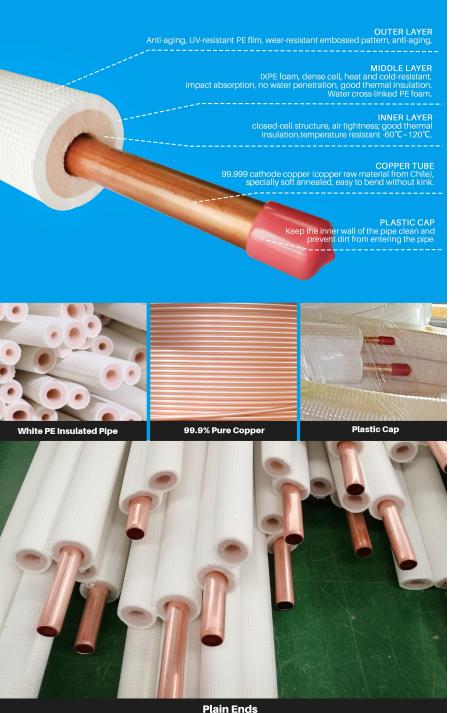

99.9% Pure Copper

White PE Insulated Pipe

**Plain End** 

**Production of white insulation pipes** 

**Copper coil line set** 

Mini Split Copper Line Set can be customized 1-50M, the end of the 1-10m tube can be used as a flare and copper slug, the material of the tube can be copper or copper-aluminum, more than 10M can only be made of flat head, and the material of the tube can only be all copper,dabund pipe's high quality copper coils meet/exceed ASTM B280 air conditioning and refrigeration standards (made from C12200 - 99.9% pure copper).

#### **OUTER LAYER**

Anti-aging, UV-resistant PE fllm, wear-resistant embossed pattern, antl-aging.

#### **MIDDLE LAYER**

IXPE foam, dense cell, heat and cold-resistant, impact absorption, no water penetration, good thermal insulation. Water cross-linked PE foam.

#### **INNER LAYER**

Closed-cell structure, air tightness; good thermal insulation, temperature resistant -60°C~120°C.

#### **COPPER TUBE**

99.9% Pure Copper specially soft annealed, easy to bend without kink.

#### **DUST CAP**

We are a factory, customers can customize the color of the inner insulation layer, pink red or other colors, we will try our best to meet any needs of customers.