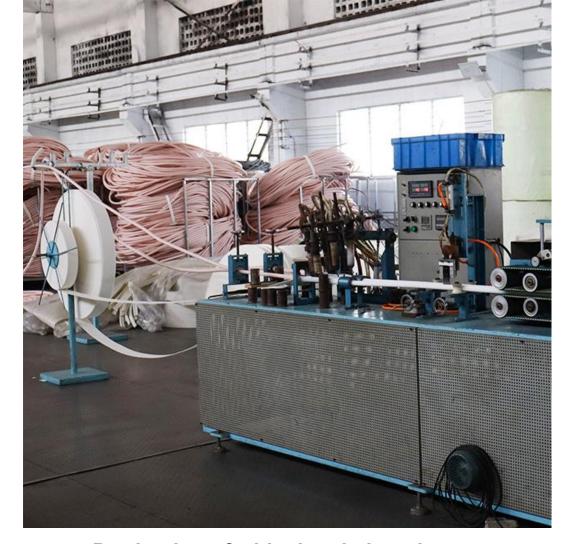

## **DABUND FACTORY**

We produce high quality air conditioner copper pipe, mini split copper and aluminum pipe and insulated copper line sets.

With embossed polyethyene film, climate resistant foam, and thickened insulated cotton, this three-layer insulated mini split copper line set is corrosion-resistant, fireproofing, flame-retarded, thermal insulation, waterproof, shockproof, sound absorption and durable.

99.9% Pure Copper

White PE Insulated Pipe

**Plain End** 

**Production of white insulation pipes** 

**Copper coil line set** 

Mini Split Copper Line Set can be customized 1-50M, the end of the 1-10m tube can be used as a flare and copper slug, the material of the tube can be copper or copper-aluminum, more than 10M can only be made of flat head, and the material of the tube can only be all copper,dabund pipe's high quality copper coils meet/exceed ASTM B280 air conditioning and refrigeration standards (made from C12200 - 99.9% pure copper).