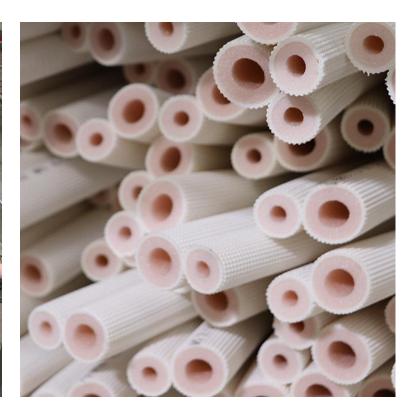

#### **DUST CAP**

We are a factory, customers can customize the color of the inner insulation layer, pink red or other colors, we will try our best to meet any needs of customers.