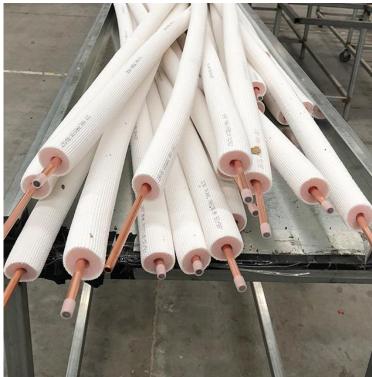

## **DABUND FACTORY**

We produce high quality air conditioner copper pipe, mini split copper and aluminum pipe and insulated copper line sets.

With embossed polyethyene film, climate resistant foam, and thickened insulated cotton, this three-layer insulated mini split copper line set is corrosion-resistant, fireproofing, flame-retarded, thermal insulation, waterproof, shockproof, sound absorption and durable.

The insulated copper twin line set has been successfully tested. No cracking at low temperature of -40 ° F, no deformation at high temperature of 248 ° F, ultra wide working temperature range, and can cooperate with all kinds of refrigerant operation.

#### **OUTER LAYER**

Anti-aging, UV-resistant PE fllm, wear-resistant embossed pattern, antl-aging.

#### **MIDDLE LAYER**

IXPE foam, dense cell, heat and cold-resistant, impact absorption, no water penetration, good thermal insulation. Water cross-linked PE foam.

#### **INNER LAYER**

Closed-cell structure, air tightness; good thermal insulation, temperature resistant -60°C~120°C.

#### **COPPER TUBE**

99.9% Pure Copper specially soft annealed, easy to bend without kink.