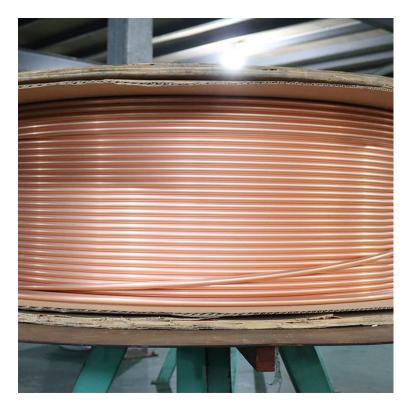

99.9% Pure Copper

White PE Insulated Pipe

**Plain End** 

**Production of white insulation pipes** 

**Copper coil line set** 

Mini Split Copper Line Set can be customized 1-50M, the end of the 1-10m tube can be used as a flare and copper slug, the material of the tube can be copper or copper-aluminum, more than 10M can only be made of flat head, and the material of the tube can only be all copper,dabund pipe's high quality copper coils meet/exceed ASTM B280 air conditioning and refrigeration standards (made from C12200 - 99.9% pure copper).

#### **COPPER TUBE**

99.9% Pure Copper specially soft annealed, easy to bend without kink.