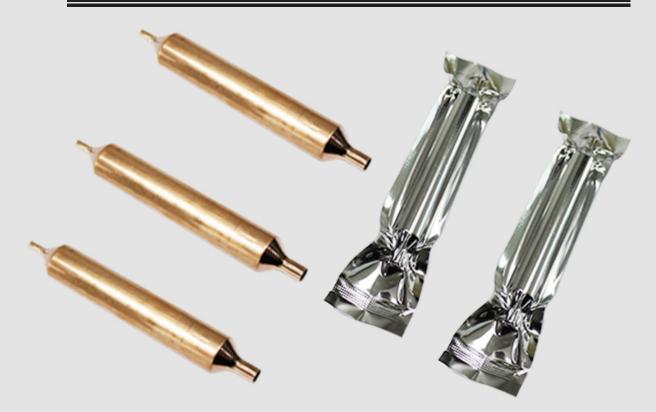

## Reirigerator Filter Dryer

| ltem        | Filter Drier                                                                                                                                                                                                                                                                                                                          |
|-------------|---------------------------------------------------------------------------------------------------------------------------------------------------------------------------------------------------------------------------------------------------------------------------------------------------------------------------------------|
| Size        | 19*130mm                                                                                                                                                                                                                                                                                                                              |
| Material    | Copper                                                                                                                                                                                                                                                                                                                                |
| Application | Copper filter driers are designed to<br>absorb residual moisture and filter<br>out dirt which may cause capillaries<br>cloged.Normally be installed as<br>component and replaced as repair<br>part for both domestic and commercial<br>refrigerators,freezers,air conditioner<br>and other fully enclosed refrigeration<br>equipment. |

## Product size can be customized