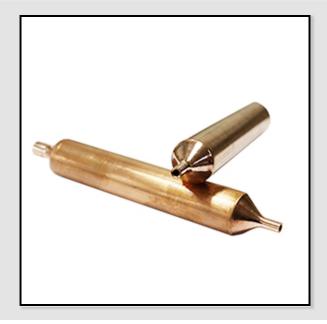

## Reirigerator Filter Dryer

| ltem        | Filter Drier                                                                                                                                                                                                                                                                                                                          |
|-------------|---------------------------------------------------------------------------------------------------------------------------------------------------------------------------------------------------------------------------------------------------------------------------------------------------------------------------------------|
| Size        | 19*130mm                                                                                                                                                                                                                                                                                                                              |
| Material    | Copper                                                                                                                                                                                                                                                                                                                                |
| Application | Copper filter driers are designed to<br>absorb residual moisture and filter<br>out dirt which may cause capillaries<br>cloged.Normally be installed as<br>component and replaced as repair<br>part for both domestic and commercial<br>refrigerators,freezers,air conditioner<br>and other fully enclosed refrigeration<br>equipment. |