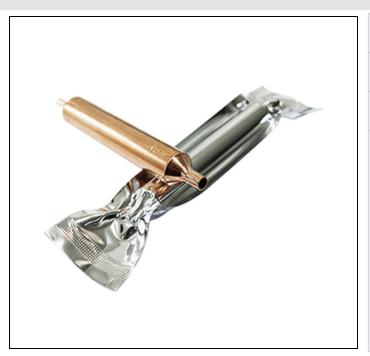

## Reirigerator Filter Dryer

| ltem        | Filter Drier                                                                                                                                                                                                                                                                                                                          |
|-------------|---------------------------------------------------------------------------------------------------------------------------------------------------------------------------------------------------------------------------------------------------------------------------------------------------------------------------------------|
| Size        | 19*130mm                                                                                                                                                                                                                                                                                                                              |
| Material    | Copper                                                                                                                                                                                                                                                                                                                                |
| Application | Copper filter driers are designed to<br>absorb residual moisture and filter<br>out dirt which may cause capillaries<br>cloged.Normally be installed as<br>component and replaced as repair<br>part for both domestic and commercial<br>refrigerators,freezers,air conditioner<br>and other fully enclosed refrigeration<br>equipment. |